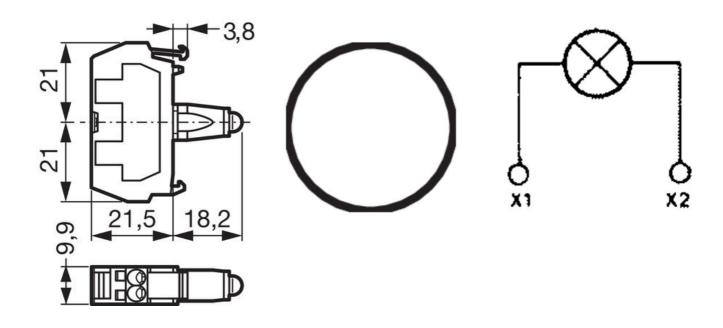

## **SPECIFICATIONS**

| Approvals                                 | UL 508, CSA 22.2, BV, CB, CE |
|-------------------------------------------|------------------------------|
| Climate resistance cyclic damp heat       | IEC 60068-2-3                |
| Climate resistance to sea air             | IEC 60068-2-52               |
| Climate-resistant heat                    | IEC 60068-2-30               |
| Color                                     | White                        |
| Connection solid wire max                 | 2,5 mm²                      |
| Connection stranded wire with ferrule max | 1.5 mm <sup>2</sup>          |
| Connection stranded wire with ferrule min | 0.5 mm <sup>2</sup>          |
| Frequenze                                 | 50/60 Hz                     |
| LED supply voltage                        | 130V AC                      |
| LED Voltage Tolerance                     | ± 10%                        |
|                                           |                              |

| Lifetime at rated supply voltage (25°C)                                  | 50000 h    |
|--------------------------------------------------------------------------|------------|
| Power consumption                                                        | 20 mA ±10% |
| Protection rating rear of panel                                          | IP20       |
| Rated impulse withstand voltage Uimp (Overvoltage cat III - Pollution 3) | 4 kV       |
| Rated insulation voltage Ui                                              | 300 V      |
| Temperature range bearing, from                                          | -40 °C     |
| Temperature range bearing, to                                            | 70 °C      |
| Temperature range from                                                   | -25 °C     |
| Temperature range to                                                     | 70 °C      |
| Weight                                                                   | 19 g       |